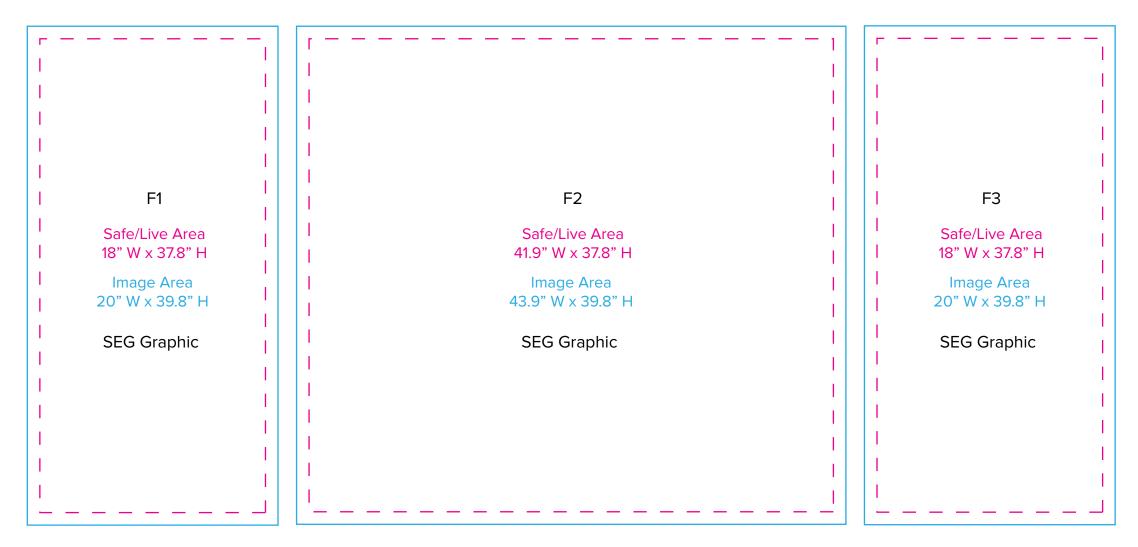

Graphic Template 20 x 30 Island Exhibit Tower - SEG Graphics

NOTE: All Raster Art (jpg, tiff,psd, png, etc.) must be at least 100 dpi at print size. Standard kits are often customized. Please check with Customer Service to ensure that this template matches your specific job.