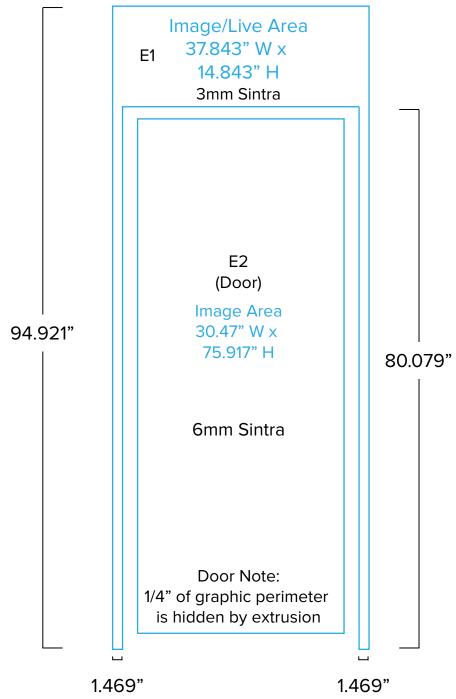

#### Graphic Template 20 x 30 Island Exhibit Tower - Sintra Door and Surround

NOTE: All Raster Art (jpg, tiff,psd, png, etc.) must be at least 100 dpi at print size. Standard kits are often customized. Please check with Customer Service to ensure that this template matches your specific job.