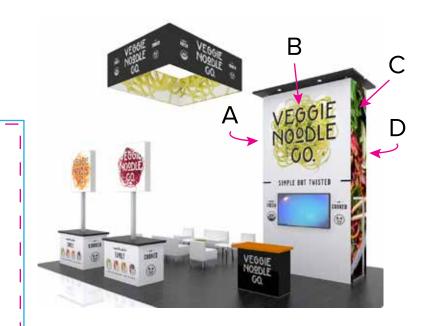

Graphic Template 20 x 30 Island Exhibit Tower - SEG Graphics

NOTE: All Raster Art (jpg, tiff,psd, png, etc.) must be at least 100 dpi at print size. Standard kits are often customized. Please check with Customer Service to ensure that this template matches your specific job.