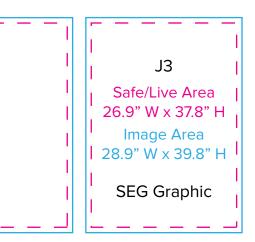

Graphic Template 20 x 30 Island Exhibit Kiosks - Backlit SEG & SEG Graphics

28.9" W x 39.8" H

SEG Graphic

28.9" W x 39.8" H

SEG Graphic

Image Area 51.9" W x 39.8" H

SEG Graphic

NOTE: All Raster Art (jpg, tiff,psd, png, etc.) must be at least 100 dpi at print size. Standard kits are often customized. Please check with Customer Service to ensure that this template matches your specific job.

51.9" W x 39.8" H

SEG Graphic

H1

Safe/Live Area

26.9" W x 37.8" H

Image Area

28.9" W x 39.8" H

SEG Graphic