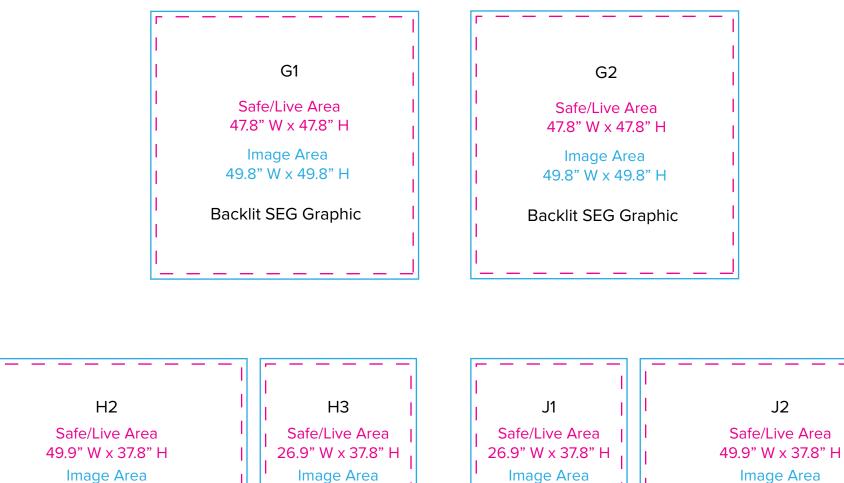

Graphic Template 20 x 30 Island Exhibit Kiosks - Backlit SEG & SEG Graphics

28.9" W x 39.8" H

SEG Graphic

28.9" W x 39.8" H

SEG Graphic

Image Area 51.9" W x 39.8" H

SEG Graphic

NOTE: All Raster Art (jpg, tiff,psd, png, etc.) must be at least 100 dpi at print size. Standard kits are often customized. Please check with Customer Service to ensure that this template matches your specific job.

51.9" W x 39.8" H

SEG Graphic

H1

Safe/Live Area

26.9" W x 37.8" H

Image Area

28.9" W x 39.8" H

SEG Graphic