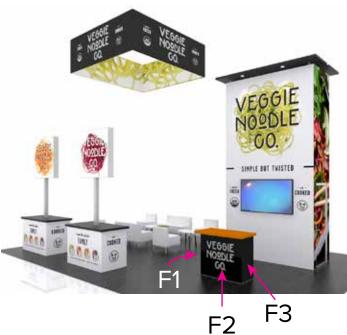

Graphic Template 20 x 30 Island Exhibit Tower - SEG Graphics

NOTE: All Raster Art (jpg, tiff,psd, png, etc.) must be at least 100 dpi at print size. Standard kits are often customized. Please check with Customer Service to ensure that this template matches your specific job.

#### Graphic Template 20 x 30 Island Exhibit Tower - Sintra Door and Surround

NOTE: All Raster Art (jpg, tiff,psd, png, etc.) must be at least 100 dpi at print size. Standard kits are often customized. Please check with Customer Service to ensure that this template matches your specific job.

Graphic Template 20 x 30 Island Exhibit Reception Counter - SEG Graphics

NOTE: All Raster Art (jpg, tiff,psd, png, etc.) must be at least 100 dpi at print size. Standard kits are often customized. Please check with Customer Service to ensure that this template matches your specific job.