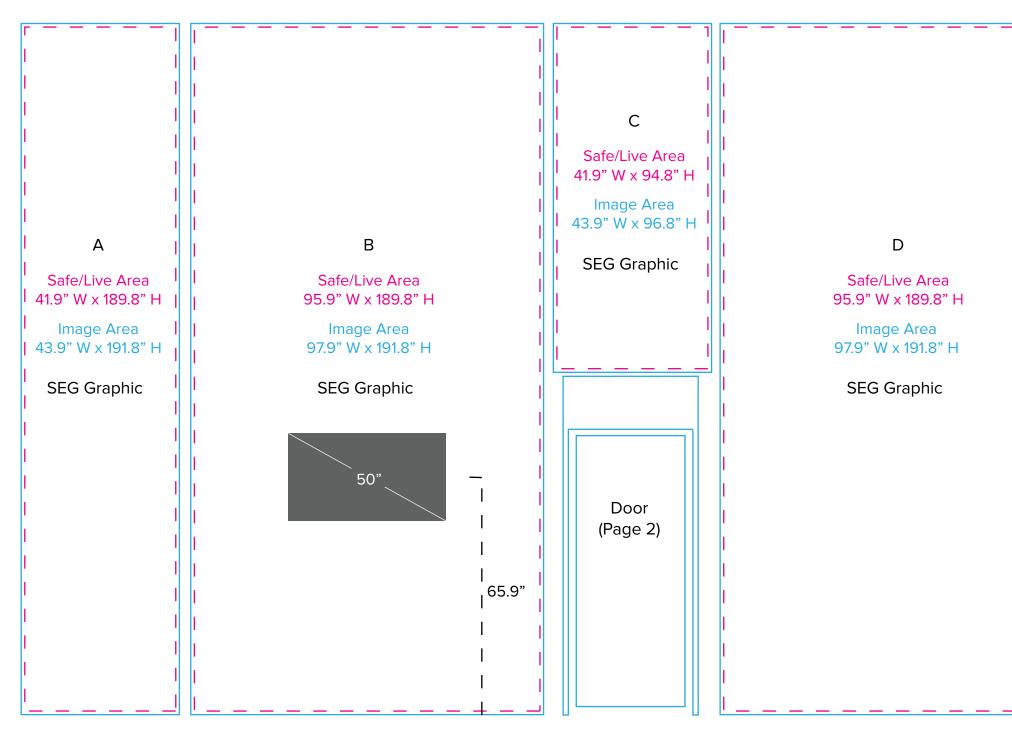

Graphic Template 20 x 30 Island Exhibit Tower - SEG Graphics

NOTE: All Raster Art (jpg, tiff,psd, png, etc.) must be at least 100 dpi at print size. Standard kits are often customized. Please check with Customer Service to ensure that this template matches your specific job.

Page 1