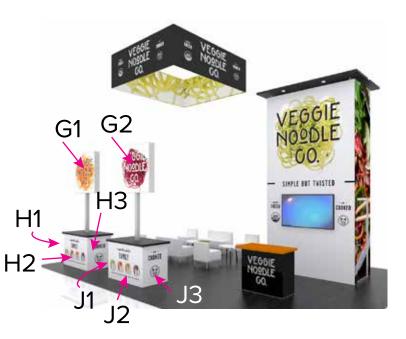

Graphic Template 20 x 30 Island Exhibit Kiosks - Backlit SEG & SEG Graphics

28.9" W x 39.8" H

SEG Graphic

28.9" W x 39.8" H

SEG Graphic

Image Area 51.9" W x 39.8" H

SEG Graphic

NOTE: All Raster Art (jpg, tiff,psd, png, etc.) must be at least 100 dpi at print size. Standard kits are often customized. Please check with Customer Service to ensure that this template matches your specific job.

51.9" W x 39.8" H

SEG Graphic

H1

Safe/Live Area

26.9" W x 37.8" H

Image Area

28.9" W x 39.8" H

SEG Graphic