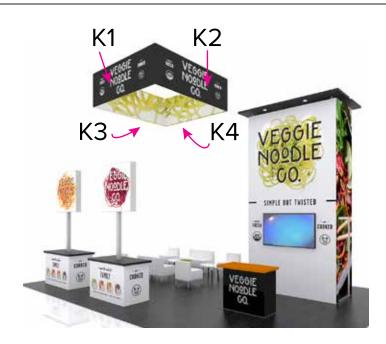

Graphic Template 20 x 30 Island Exhibit Square Hanging Sign - Pillowcase Graphic

|    |    | I. |    |       |
|----|----|----|----|-------|
| K1 | K2 |    | КЗ | К4    |
| 1  |    | 1  |    | I. I. |
|    | I. |    |    |       |

K1-4

Safe/Live Area 464" W x 38" H Image Area 466.375" W x 42.5" H

Pillowcase Graphic

NOTE: All Raster Art (jpg, tiff,psd, png, etc.) must be at least 100 dpi at print size. Standard kits are often customized. Please check with Customer Service to ensure that this template matches your specific job.