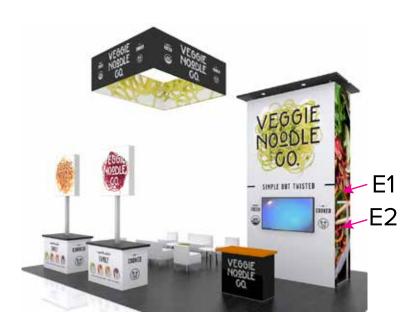

#### Graphic Template 20 x 30 Island Exhibit Tower - Sintra Door and Surround

NOTE: All Raster Art (jpg, tiff,psd, png, etc.) must be at least 100 dpi at print size. Standard kits are often customized. Please check with Customer Service to ensure that this template matches your specific job.